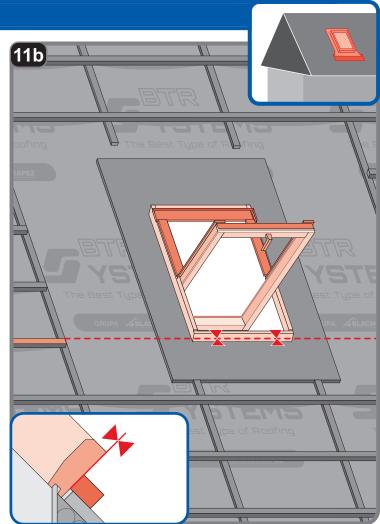

## Instrukcja Montażu





GRUPA **BLACHOTRAPEZ** 



















































| <br> |  |
|------|--|
|      |  |
|      |  |
|      |  |
|      |  |
|      |  |
|      |  |
|      |  |
|      |  |
|      |  |
|      |  |
|      |  |
|      |  |
|      |  |
|      |  |
|      |  |
|      |  |
|      |  |
|      |  |
|      |  |
|      |  |
|      |  |
|      |  |
|      |  |
|      |  |
|      |  |
|      |  |
|      |  |
|      |  |
|      |  |
|      |  |
|      |  |
|      |  |
|      |  |
|      |  |
|      |  |
|      |  |
|      |  |
|      |  |
|      |  |
|      |  |
|      |  |
|      |  |
|      |  |
|      |  |
|      |  |
|      |  |
|      |  |
|      |  |
|      |  |
|      |  |
|      |  |
|      |  |
|      |  |
|      |  |
|      |  |
| <br> |  |
|      |  |
|      |  |
|      |  |
|      |  |
|      |  |
|      |  |
|      |  |
|      |  |