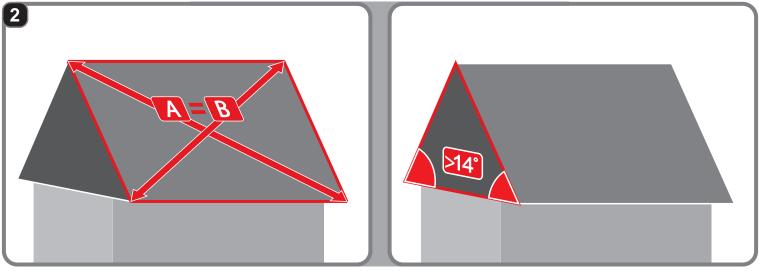

## Instrukcja Montażu

GRUPA **BLACHOTRAPEZ** 

| <br> |  |
|------|--|
|      |  |
|      |  |
|      |  |
|      |  |
|      |  |
|      |  |
|      |  |
|      |  |
|      |  |
|      |  |
|      |  |
|      |  |
|      |  |
|      |  |
|      |  |
|      |  |
|      |  |
|      |  |
|      |  |
|      |  |
|      |  |
|      |  |
|      |  |
|      |  |
|      |  |
|      |  |
|      |  |
|      |  |
|      |  |
|      |  |
|      |  |
|      |  |
|      |  |
|      |  |
|      |  |
|      |  |
|      |  |
|      |  |
|      |  |
|      |  |
|      |  |
|      |  |
|      |  |
|      |  |
|      |  |
|      |  |
|      |  |
|      |  |
|      |  |
|      |  |
|      |  |
|      |  |
|      |  |
|      |  |
|      |  |
| <br> |  |
|      |  |
|      |  |
|      |  |
|      |  |
|      |  |
|      |  |
|      |  |
|      |  |
|      |  |
|      |  |
|      |  |
|      |  |
|      |  |
|      |  |
|      |  |
|      |  |
|      |  |
|      |  |
|      |  |
|      |  |
|      |  |
|      |  |
|      |  |
|      |  |
|      |  |
|      |  |
|      |  |
|      |  |
|      |  |
|      |  |
|      |  |
|      |  |
|      |  |
|      |  |
|      |  |
|      |  |
|      |  |
|      |  |
|      |  |
|      |  |
|      |  |
|      |  |
|      |  |
|      |  |
|      |  |
|      |  |
|      |  |
|      |  |
|      |  |
|      |  |
|      |  |
|      |  |
|      |  |
|      |  |
|      |  |
|      |  |
|      |  |
|      |  |
|      |  |
|      |  |
|      |  |
|      |  |
|      |  |
|      |  |
|      |  |