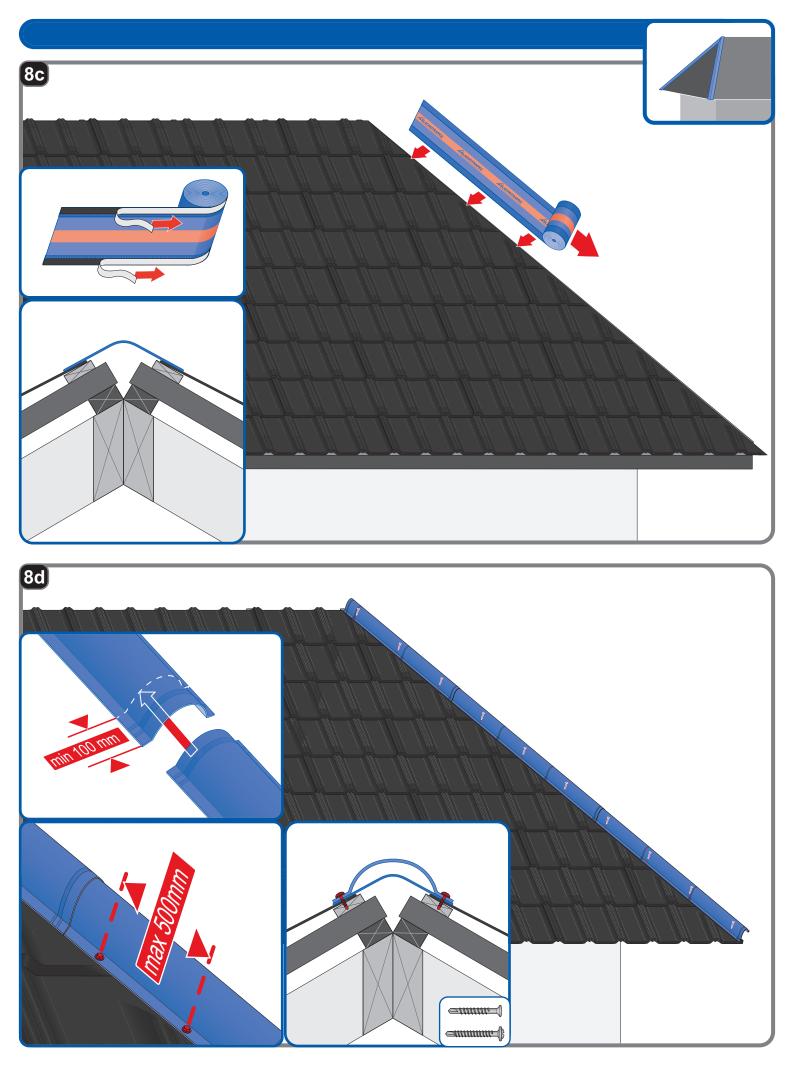

## Instrukcja Montażu

GRUPA **BLACHOTRAPEZ** 

| <br> |  |
|------|--|
|      |  |
|      |  |
|      |  |
|      |  |
|      |  |
|      |  |
|      |  |
|      |  |
|      |  |
|      |  |
|      |  |
|      |  |
|      |  |
|      |  |
|      |  |
|      |  |
|      |  |
|      |  |
|      |  |
|      |  |
|      |  |
|      |  |
|      |  |
|      |  |
|      |  |
|      |  |
|      |  |
|      |  |
|      |  |
|      |  |
|      |  |
|      |  |
|      |  |
|      |  |
|      |  |
|      |  |
|      |  |
|      |  |
|      |  |
|      |  |
|      |  |
|      |  |
|      |  |
|      |  |
|      |  |
|      |  |
|      |  |
|      |  |
|      |  |
|      |  |
|      |  |
|      |  |
|      |  |
|      |  |
|      |  |
| <br> |  |
|      |  |
|      |  |
|      |  |
|      |  |
|      |  |
|      |  |
|      |  |
|      |  |
|      |  |
|      |  |
|      |  |
|      |  |
|      |  |
|      |  |
|      |  |
|      |  |
|      |  |
|      |  |
|      |  |
|      |  |
|      |  |
|      |  |
|      |  |
|      |  |
|      |  |
|      |  |
|      |  |
|      |  |
|      |  |
|      |  |
|      |  |
|      |  |
|      |  |
|      |  |
|      |  |
|      |  |
|      |  |
|      |  |
|      |  |
|      |  |
|      |  |
|      |  |
|      |  |
|      |  |
|      |  |
|      |  |
|      |  |
|      |  |
|      |  |
|      |  |
|      |  |
|      |  |
|      |  |
|      |  |
|      |  |
|      |  |
|      |  |
|      |  |
|      |  |
|      |  |
|      |  |
|      |  |
|      |  |
|      |  |
|      |  |