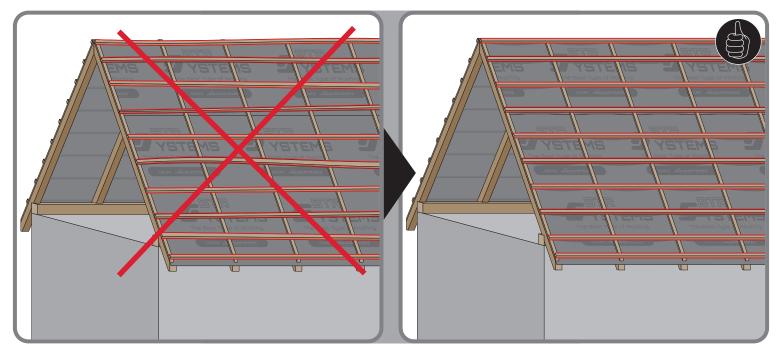

GRUPA BLACHOTRAPEZ

123

Installation of roofing sheets requires specialist knowledge and experience. This manual is a reference material and does not absolve liability contractors from the obligation to comply with the rules of the roofing industry and standards. The assembly methods presented in this manual are indicative general. The installation method required may differ from the one indicated in the manual depending on the type of roof or regional solutions. To take advantage of general instructions and assembly instructions, follow the designer's guidelines or contact our technical support department. Experienced contractors have individual solutions that BTR Systems accepts.