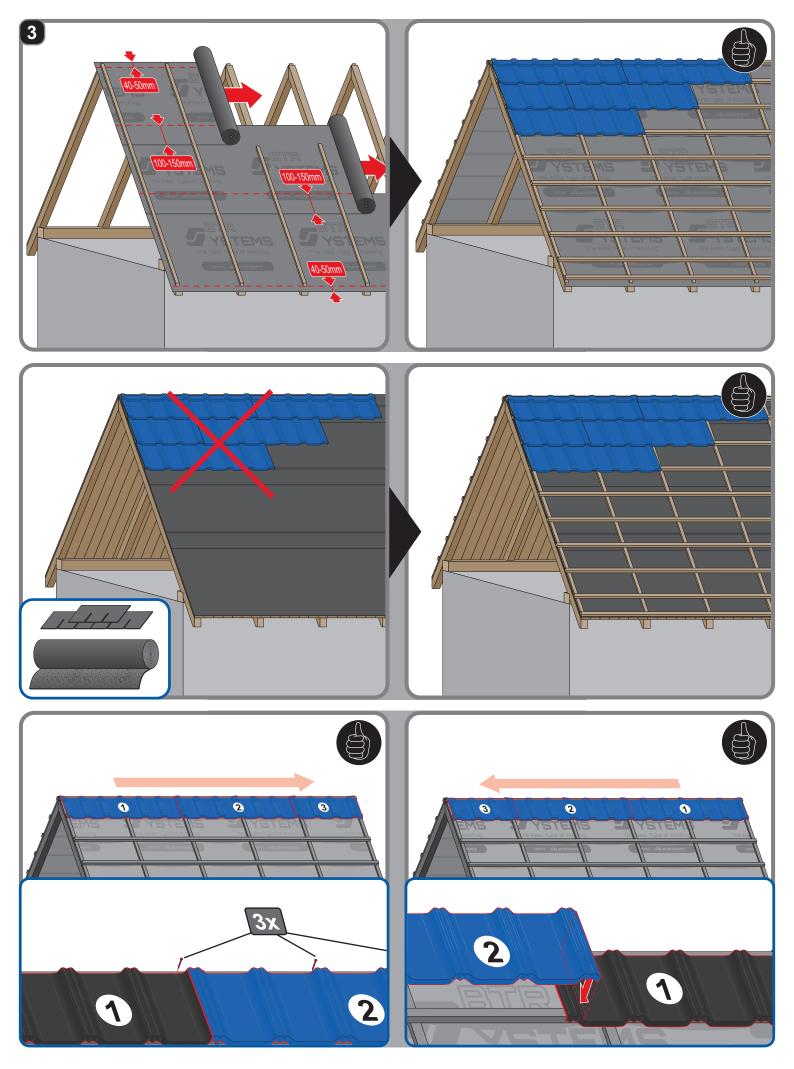

GRUPA BLACHOTRAPEZ

123

Installation of roofing sheets requires specialist knowledge and experience. This manual is a reference material and does not absolve liability contractors from the obligation to comply with the rules of the roofing industry and standards. The assembly methods presented in this manual are indicative general. The installation method required may differ from the one indicated in the manual depending on the type of roof or regional solutions. To take advantage of general instructions and assembly instructions, follow the designer's guidelines or contact our technical support department. Experienced contractors have individual solutions that BTR Systems accepts.