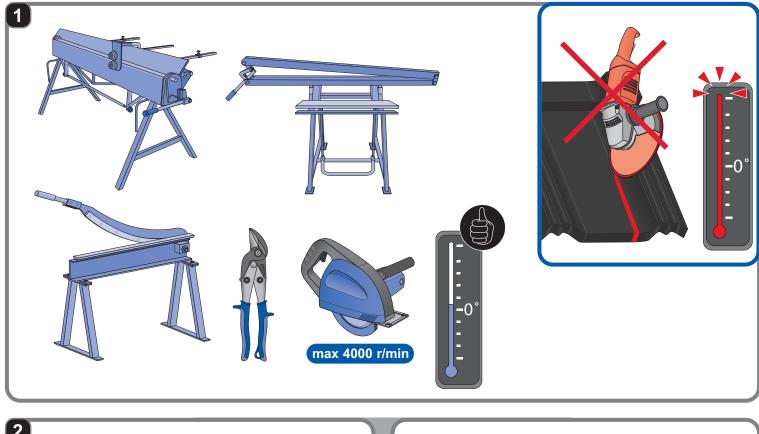

## Instrukcja Montażu

GRUPA **BLACHOTRAPEZ** 

| <br> |  |
|------|--|
|      |  |
|      |  |
|      |  |
|      |  |
|      |  |
|      |  |
|      |  |
|      |  |
|      |  |
|      |  |
|      |  |
|      |  |
|      |  |
|      |  |
|      |  |
|      |  |
|      |  |
|      |  |
|      |  |
|      |  |
|      |  |
|      |  |
|      |  |
|      |  |
|      |  |
|      |  |
|      |  |
|      |  |
|      |  |
|      |  |
|      |  |
|      |  |
|      |  |
|      |  |
|      |  |
|      |  |
|      |  |
|      |  |
|      |  |
|      |  |
|      |  |
|      |  |
|      |  |
|      |  |
|      |  |
|      |  |
|      |  |
|      |  |
|      |  |
|      |  |
|      |  |
|      |  |
|      |  |
|      |  |
|      |  |
| <br> |  |
|      |  |
|      |  |
|      |  |
|      |  |
|      |  |
|      |  |
|      |  |
|      |  |
|      |  |
|      |  |
|      |  |
|      |  |
|      |  |
|      |  |
|      |  |
|      |  |
|      |  |
|      |  |
|      |  |
|      |  |
|      |  |
|      |  |
|      |  |
|      |  |
|      |  |
|      |  |
|      |  |
|      |  |
|      |  |
|      |  |
|      |  |
|      |  |
|      |  |
|      |  |
|      |  |
|      |  |
|      |  |
|      |  |
|      |  |
|      |  |
|      |  |
|      |  |
|      |  |
|      |  |
|      |  |
|      |  |
|      |  |
|      |  |
|      |  |
|      |  |
|      |  |
|      |  |
|      |  |
|      |  |
|      |  |
|      |  |
|      |  |
|      |  |
|      |  |
|      |  |
|      |  |
|      |  |
|      |  |
|      |  |
|      |  |