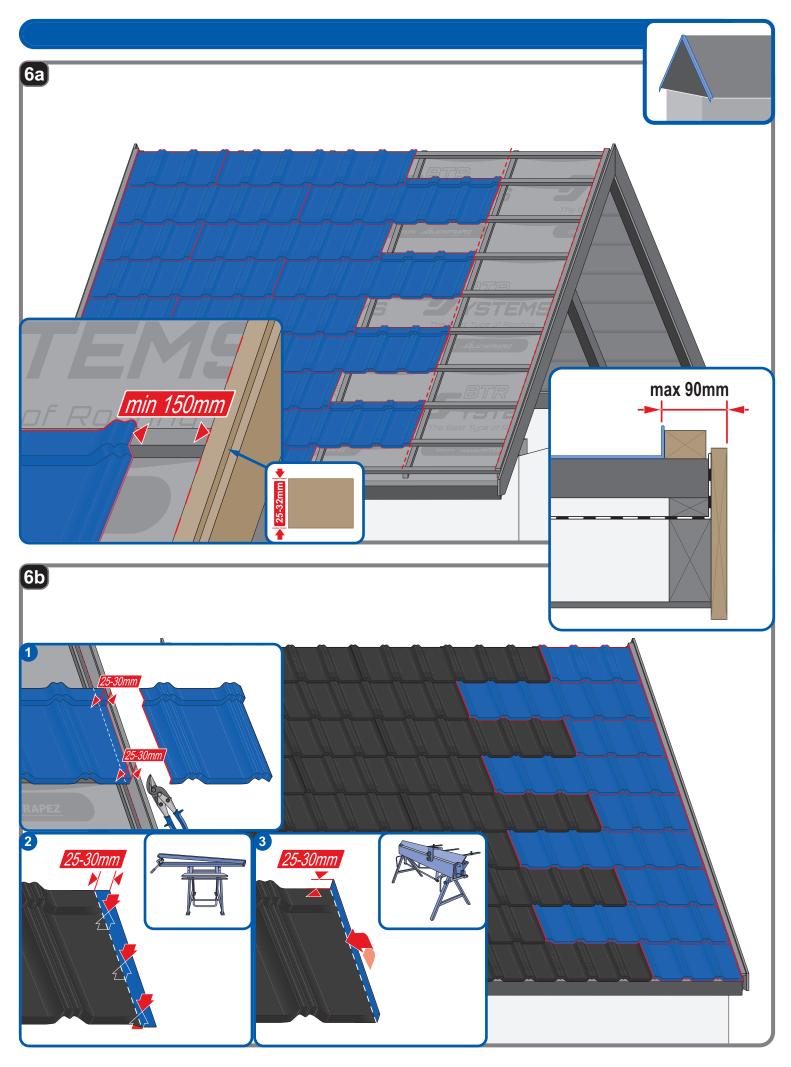

## Instrukcja Montażu





GRUPA **BLACHOTRAPEZ** 



















































| <br> |  |
|------|--|
|      |  |
|      |  |
|      |  |
|      |  |
|      |  |
|      |  |
|      |  |
|      |  |
|      |  |
|      |  |
|      |  |
|      |  |
|      |  |
|      |  |
|      |  |
|      |  |
|      |  |
|      |  |
|      |  |
|      |  |
|      |  |
|      |  |
|      |  |
|      |  |
|      |  |
|      |  |
|      |  |
|      |  |
|      |  |
|      |  |
|      |  |
|      |  |
|      |  |
|      |  |
|      |  |
|      |  |
|      |  |
|      |  |
|      |  |
|      |  |
|      |  |
|      |  |
|      |  |
|      |  |
|      |  |
|      |  |
|      |  |
|      |  |
|      |  |
|      |  |
|      |  |
|      |  |
|      |  |
|      |  |
|      |  |
| <br> |  |
|      |  |
|      |  |
|      |  |
|      |  |
|      |  |
|      |  |
|