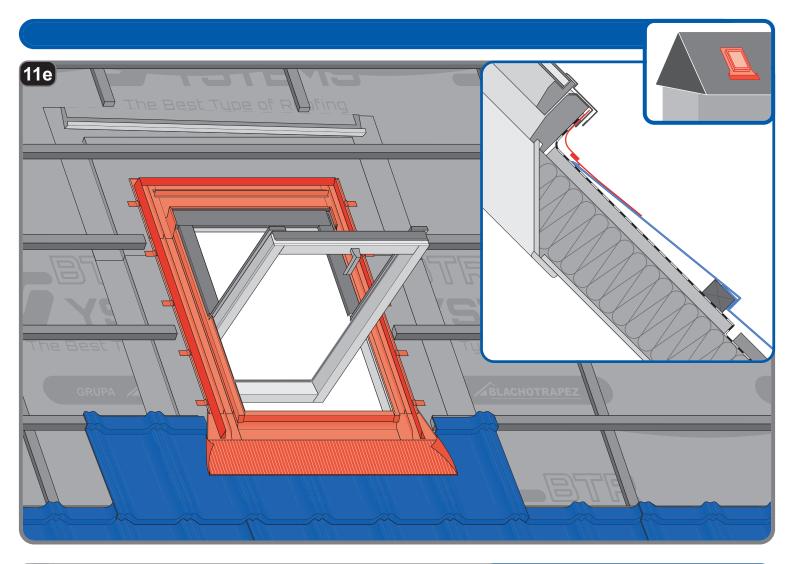

GRUPA BLACHOTRAPEZ

123

Installation of roofing sheets requires specialist knowledge and experience. This manual is a reference material and does not absolve liability contractors from the obligation to comply with the rules of the roofing industry and standards. The assembly methods presented in this manual are indicative general. The installation method required may differ from the one indicated in the manual depending on the type of roof or regional solutions. To take advantage of general instructions and assembly instructions, follow the designer's guidelines or contact our technical support department. Experienced contractors have individual solutions that BTR Systems accepts.