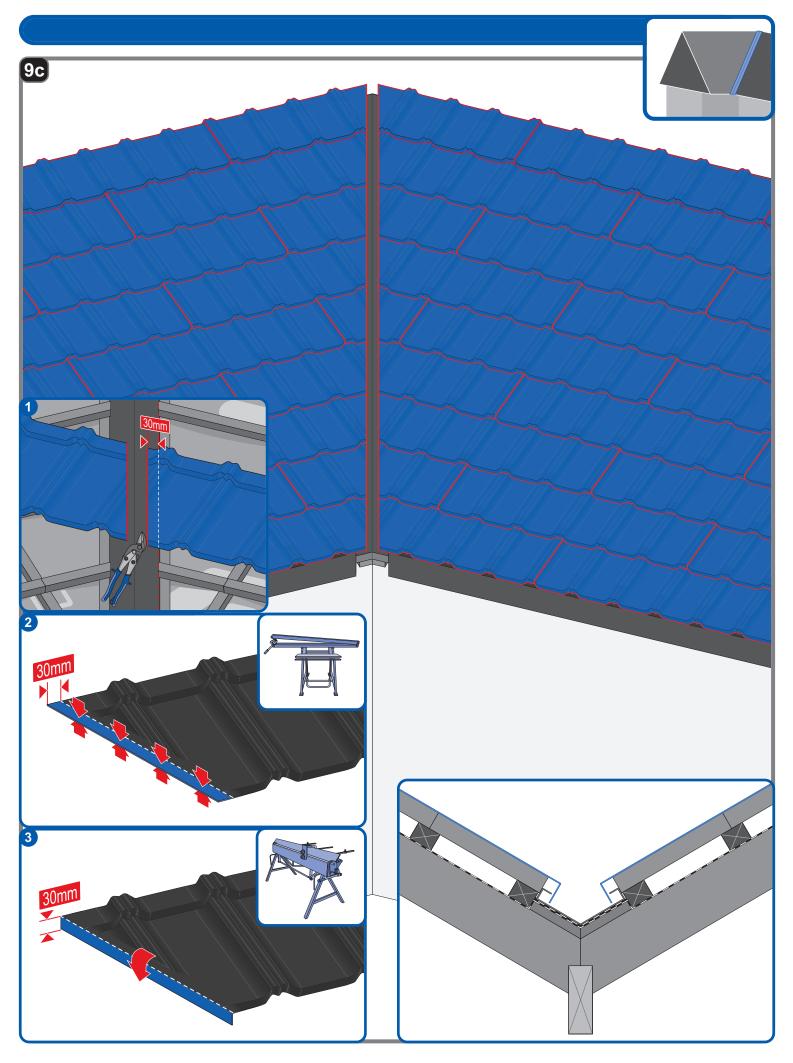

## Instrukcja Montażu

GRUPA **BLACHOTRAPEZ** 

| <br> |  |
|------|--|
|      |  |
|      |  |
|      |  |
|      |  |
|      |  |
|      |  |
|      |  |
|      |  |
|      |  |
|      |  |
|      |  |
|      |  |
|      |  |
|      |  |
|      |  |
|      |  |
|      |  |
|      |  |
|      |  |
|      |  |
|      |  |
|      |  |
|      |  |
|      |  |
|      |  |
|      |  |
|      |  |
|      |  |
|      |  |
|      |  |
|      |  |
|      |  |
|      |  |
|      |  |
|      |  |
|      |  |
|      |  |
|      |  |
|      |  |
|      |  |
|      |  |
|      |  |
|      |  |
|      |  |
|      |  |
|      |  |
|      |  |
|      |  |
|      |  |
|      |  |
|      |  |
|      |  |
|      |  |
|      |  |
|      |  |
| <br> |  |
|      |  |
|      |  |
|      |  |
|      |  |
|      |  |
|      |  |
|      |  |
|      |  |
|      |  |
|      |  |
|      |  |
|      |  |
|      |  |
|      |  |
|      |  |
|      |  |
|      |  |
|      |  |
|      |  |
|      |  |
|      |  |
|      |  |
|      |  |
|      |  |
|      |  |
|      |  |
|      |  |
|      |  |
|      |  |
|      |  |
|      |  |
|      |  |
|      |  |
|      |  |
|      |  |
|      |  |
|      |  |
|      |  |
|      |  |
|      |  |
|      |  |
|      |  |
|      |  |
|      |  |
|      |  |
|      |  |
|      |  |
|      |  |
|      |  |
|      |  |
|      |  |
|      |  |
|      |  |
|      |  |
|      |  |
|      |  |
|      |  |
|      |  |
|      |  |
|      |  |
|      |  |
|      |  |
|      |  |
|      |  |
|      |  |