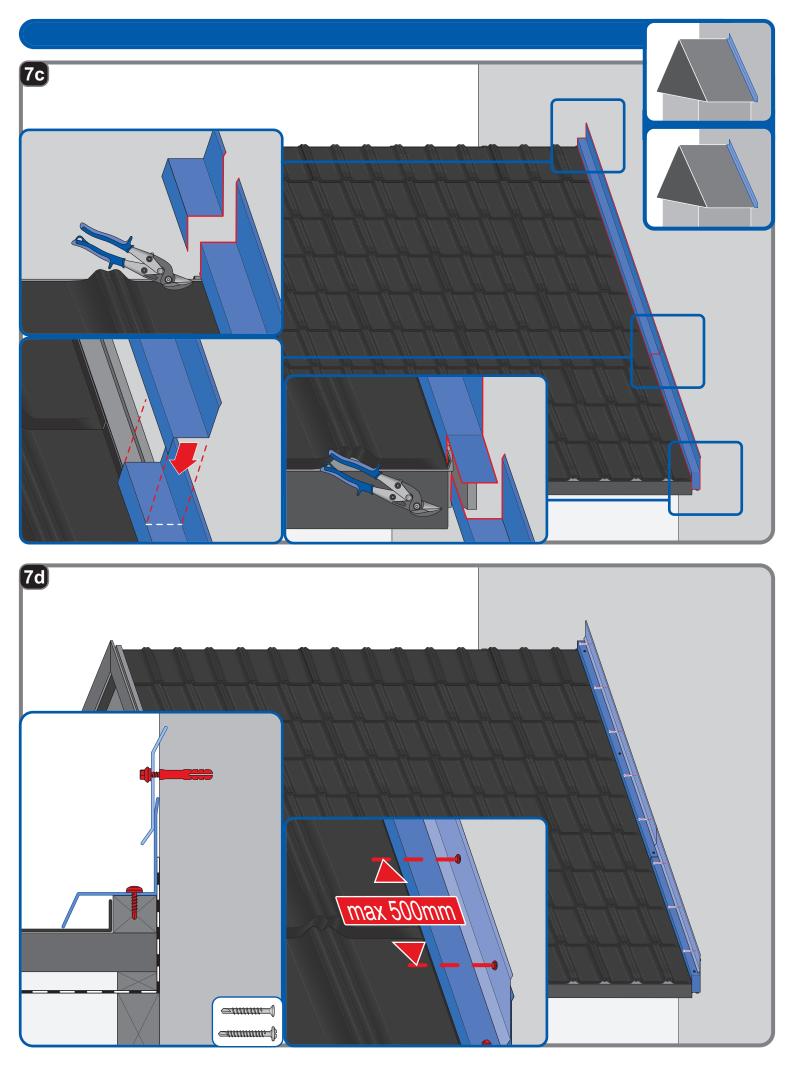

GRUPA BLACHOTRAPEZ

123

Installation of roofing sheets requires specialist knowledge and experience. This manual is a reference material and does not absolve liability contractors from the obligation to comply with the rules of the roofing industry and standards. The assembly methods presented in this manual are indicative general. The installation method required may differ from the one indicated in the manual depending on the type of roof or regional solutions. To take advantage of general instructions and assembly instructions, follow the designer's guidelines or contact our technical support department. Experienced contractors have individual solutions that BTR Systems accepts.