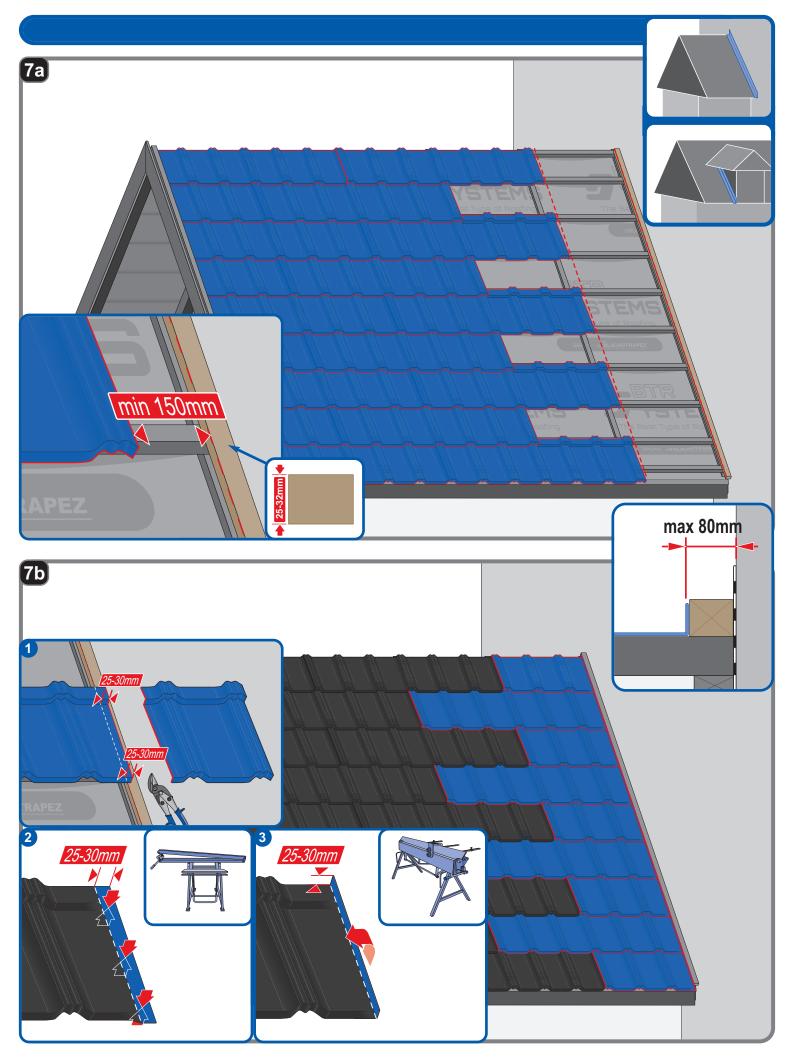

GRUPA BLACHOTRAPEZ

123

Installation of roofing sheets requires specialist knowledge and experience. This manual is a reference material and does not absolve liability contractors from the obligation to comply with the rules of the roofing industry and standards. The assembly methods presented in this manual are indicative general. The installation method required may differ from the one indicated in the manual depending on the type of roof or regional solutions. To take advantage of general instructions and assembly instructions, follow the designer's guidelines or contact our technical support department. Experienced contractors have individual solutions that BTR Systems accepts.