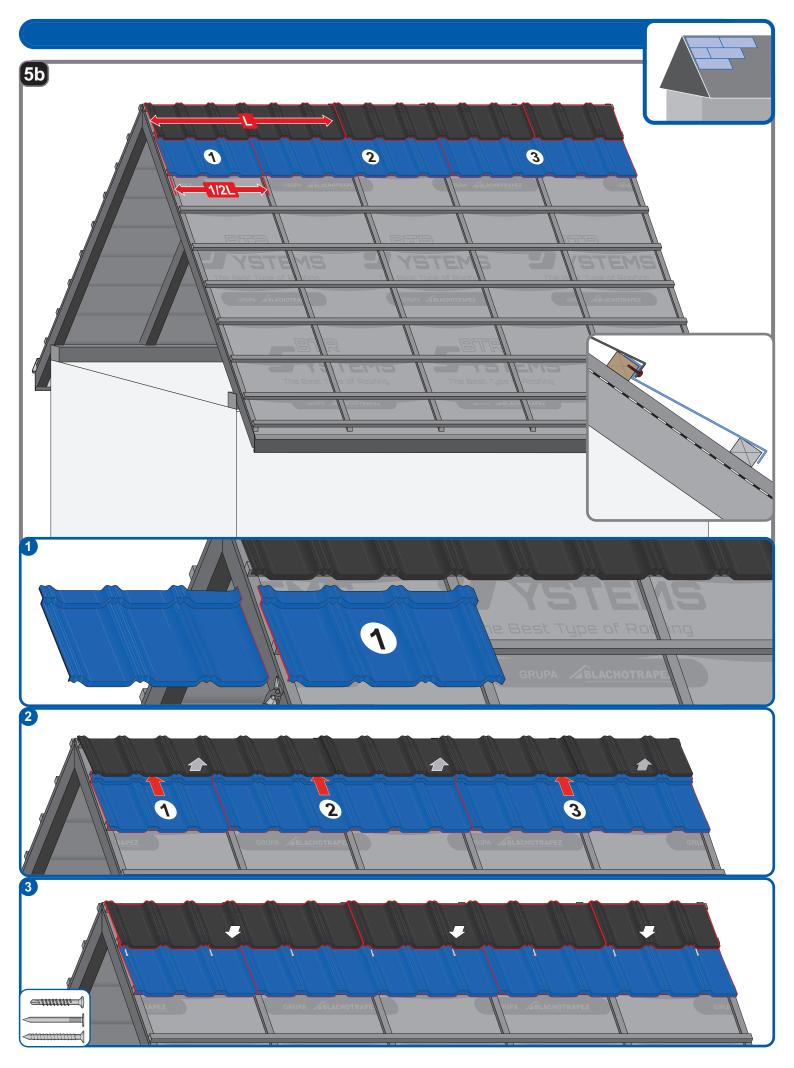

## Instrukcja Montażu





GRUPA **BLACHOTRAPEZ** 



















































| <br> |  |
|------|--|
|      |  |
|      |  |
|      |  |
|      |  |
|      |  |
|      |  |
|      |  |
|      |  |
|      |  |
|      |  |
|      |  |
|      |  |
|      |  |
|      |  |
|      |  |
|      |  |
|      |  |
|      |  |
|      |  |
|      |  |
|      |  |
|      |  |
|      |  |
|      |  |
|      |  |
|      |  |
|      |  |
|      |  |
|      |  |
|      |  |
|      |  |
|      |  |
|      |  |
|      |  |
|      |  |
|      |  |
|      |  |
|      |  |
|      |  |
|      |  |
|      |  |
|      |  |
|      |  |
|      |  |
|      |  |
|      |  |
|      |  |
|      |  |
|      |  |
|      |  |
|      |  |
|      |  |
|      |  |
|      |  |
|      |  |
| <br> |  |
|      |  |
|      |  |
|      |  |
|      |  |
|      |  |
|      |