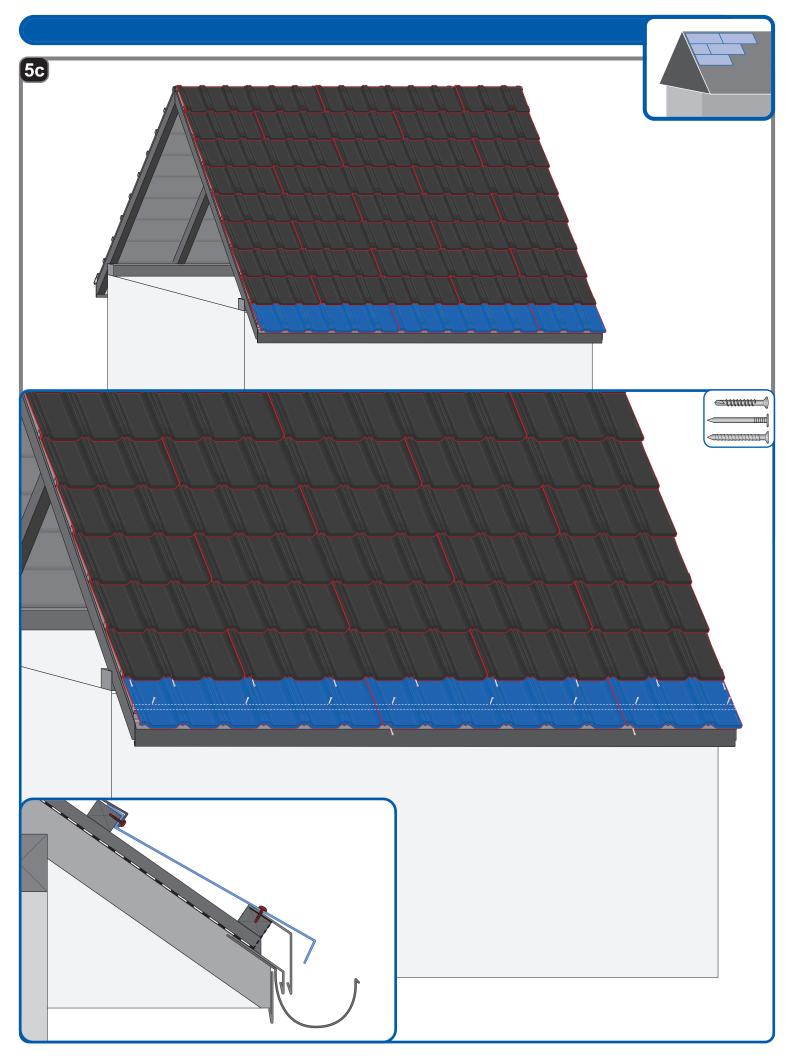

## Instrukcja Montażu





GRUPA **BLACHOTRAPEZ** 



















































| <br> |  |
|------|--|
|      |  |
|      |  |
|      |  |
|      |  |
|      |  |
|      |  |
|      |  |
|      |  |
|      |  |
|      |  |
|      |  |
|      |  |
|      |  |
|      |  |
|      |  |
|      |  |
|      |  |
|      |  |
|      |  |
|      |  |
|      |  |
|      |  |
|      |  |
|      |  |
|      |  |
|      |  |
|      |  |
|      |  |
|      |  |
|      |  |
|      |  |
|      |  |
|      |  |
|      |  |
|      |  |
|      |  |
|      |  |
|      |  |
|      |  |
|      |  |
|      |  |
|      |  |
|      |  |
|      |  |
|      |  |
|      |  |
|      |  |
|      |  |
|      |  |
|      |  |
|      |  |
|      |  |
|      |  |
|      |  |
|      |  |
| <br> |  |
|      |  |
|      |  |
|      |  |
|      |  |
|      |  |
|      |