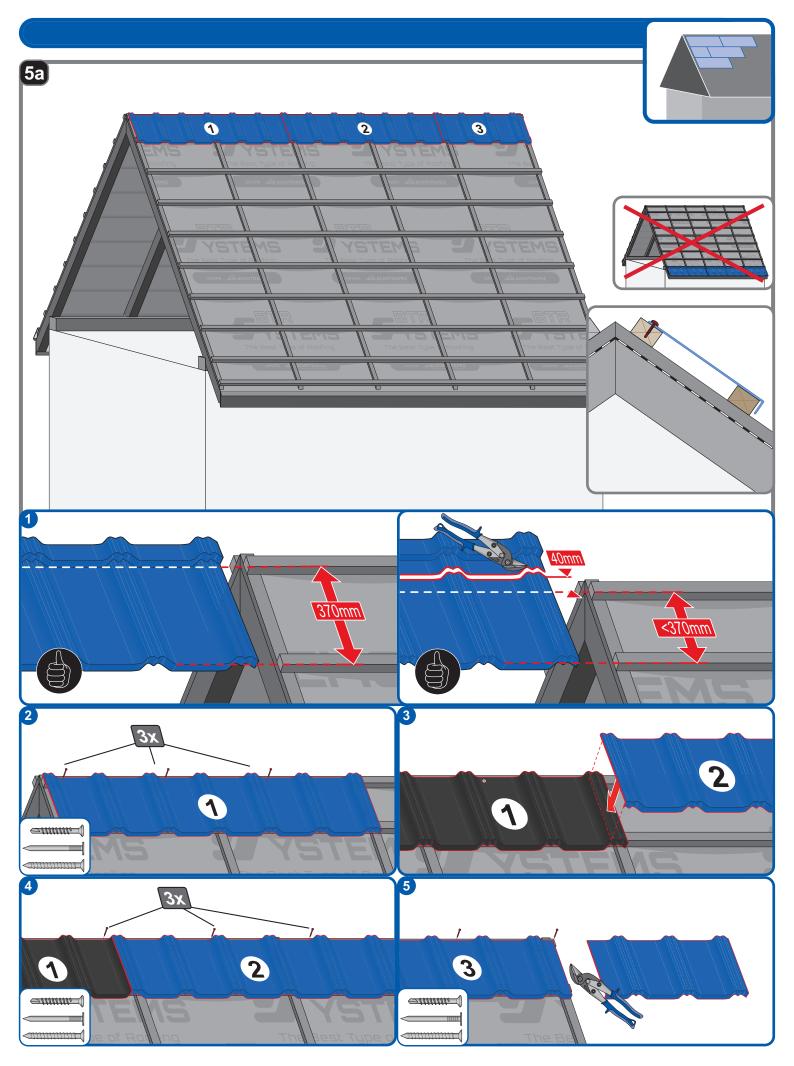

GRUPA BLACHOTRAPEZ

123

Installation of roofing sheets requires specialist knowledge and experience. This manual is a reference material and does not absolve liability contractors from the obligation to comply with the rules of the roofing industry and standards. The assembly methods presented in this manual are indicative general. The installation method required may differ from the one indicated in the manual depending on the type of roof or regional solutions. To take advantage of general instructions and assembly instructions, follow the designer's guidelines or contact our technical support department. Experienced contractors have individual solutions that BTR Systems accepts.