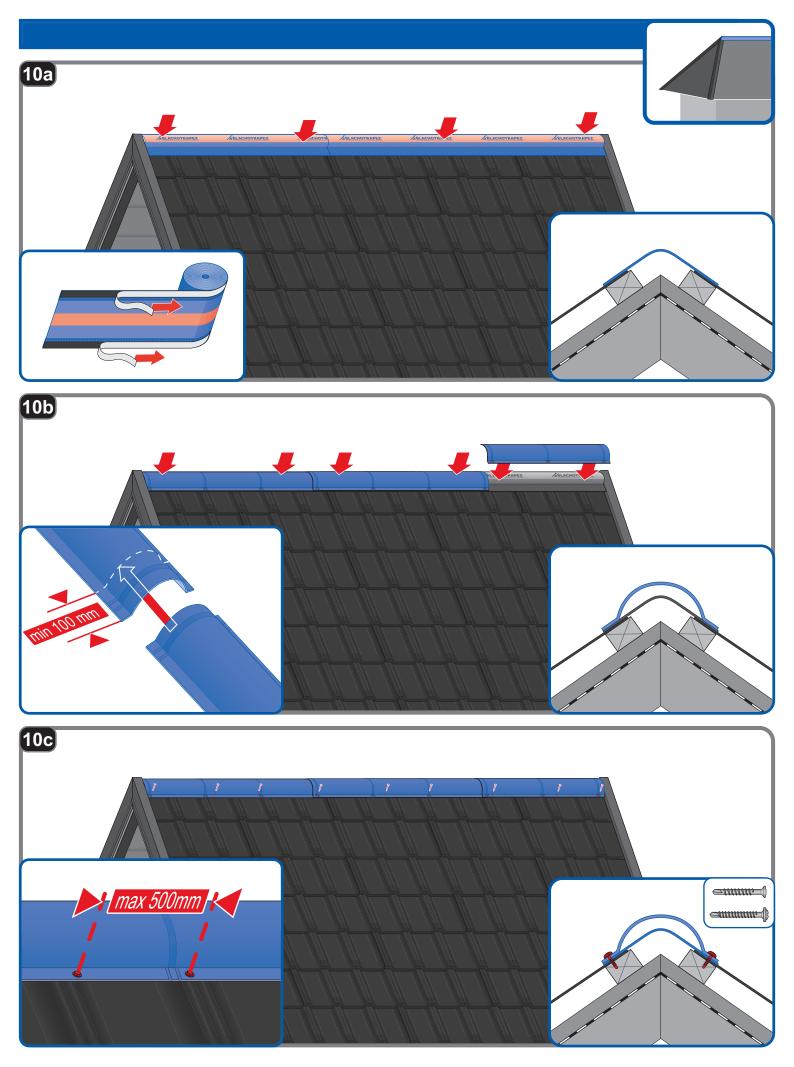

## Instrukcja Montażu

GRUPA **BLACHOTRAPEZ** 

| <br> |  |
|------|--|
|      |  |
|      |  |
|      |  |
|      |  |
|      |  |
|      |  |
|      |  |
|      |  |
|      |  |
|      |  |
|      |  |
|      |  |
|      |  |
|      |  |
|      |  |
|      |  |
|      |  |
|      |  |
|      |  |
|      |  |
|      |  |
|      |  |
|      |  |
|      |  |
|      |  |
|      |  |
|      |  |
|      |  |
|      |  |
|      |  |
|      |  |
|      |  |
|      |  |
|      |  |
|      |  |
|      |  |
|      |  |
|      |  |
|      |  |
|      |  |
|      |  |
|      |  |
|      |  |
|      |  |
|      |  |
|      |  |
|      |  |
|      |  |
|      |  |
|      |  |
|      |  |
|      |  |
|      |  |
|      |  |
|      |  |
| <br> |  |
|      |  |
|      |  |
|      |  |
|      |  |
|      |  |
|      |  |
|      |  |
|      |  |
|      |  |
|      |  |
|      |  |
|      |  |
|      |  |
|      |  |
|      |  |
|      |  |
|      |  |
|      |  |
|      |  |
|      |  |
|      |  |
|      |  |
|      |  |
|      |  |
|      |  |
|      |  |
|      |  |
|      |  |
|      |  |
|      |  |
|      |  |
|      |  |
|      |  |
|      |  |
|      |  |
|      |  |
|      |  |
|      |  |
|      |  |
|      |  |
|      |  |
|      |  |
|      |  |
|      |  |
|      |  |
|      |  |
|      |  |
|      |  |
|      |  |
|      |  |
|      |  |
|      |  |
|      |  |
|      |  |
|      |  |
|      |  |
|      |  |
|      |  |
|      |  |
|      |  |
|      |  |
|      |  |
|      |  |
|      |  |
|      |  |