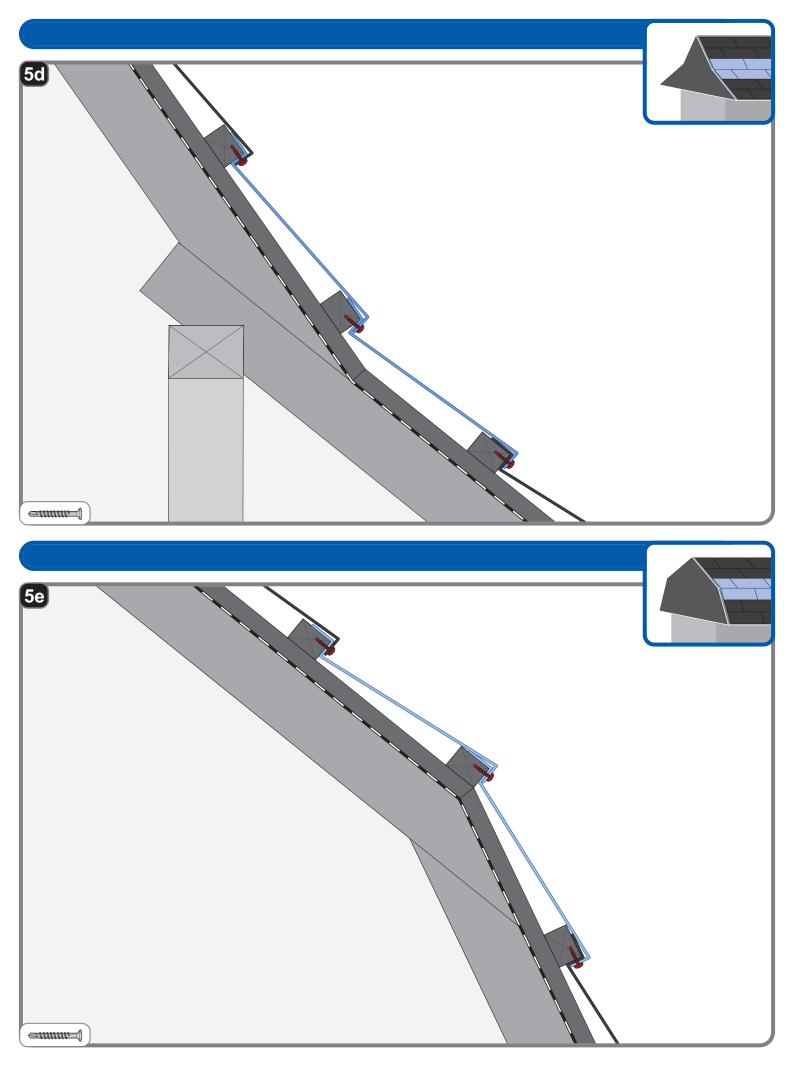

## Instrukcja Montażu





GRUPA **BLACHOTRAPEZ** 



















































| <br> |  |
|------|--|
|      |  |
|      |  |
|      |  |
|      |  |
|      |  |
|      |  |
|      |  |
|      |  |
|      |  |
|      |  |
|      |  |
|      |  |
|      |  |
|      |  |
|      |  |
|      |  |
|      |  |
|      |  |
|      |  |
|      |  |
|      |  |
|      |  |
|      |  |
|      |  |
|      |  |
|      |  |
|      |  |
|      |  |
|      |  |
|      |  |
|      |  |
|      |  |
|      |  |
|      |  |
|      |  |
|      |  |
|      |  |
|      |  |
|      |  |
|      |  |
|      |  |
|      |  |
|      |  |
|      |  |
|      |  |
|      |  |
|      |  |
|      |  |
|      |  |
|      |  |
|      |  |
|      |  |
|      |  |
|      |  |
|      |  |
| <br> |  |
|      |  |
|      |  |
|      |  |
|      |  |
|      |  |
|      |  |