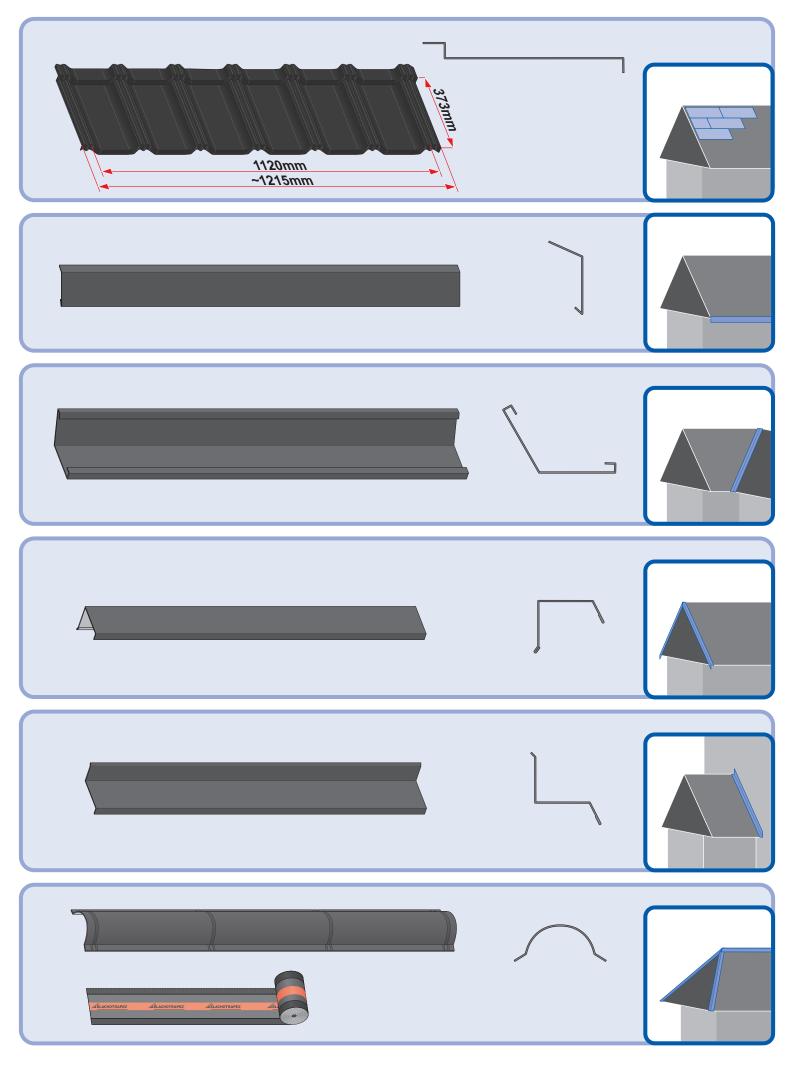

## Instrukcja Montażu

GRUPA **BLACHOTRAPEZ** 

| <br> |  |
|------|--|
|      |  |
|      |  |
|      |  |
|      |  |
|      |  |
|      |  |
|      |  |
|      |  |
|      |  |
|      |  |
|      |  |
|      |  |
|      |  |
|      |  |
|      |  |
|      |  |
|      |  |
|      |  |
|      |  |
|      |  |
|      |  |
|      |  |
|      |  |
|      |  |
|      |  |
|      |  |
|      |  |
|      |  |
|      |  |
|      |  |
|      |  |
|      |  |
|      |  |
|      |  |
|      |  |
|      |  |
|      |  |
|      |  |
|      |  |
|      |  |
|      |  |
|      |  |
|      |  |
|      |  |
|      |  |
|      |  |
|      |  |
|      |  |
|      |  |
|      |  |
|      |  |
|      |  |
|      |  |
|      |  |
|      |  |
| <br> |  |
|      |  |
|      |  |
|      |  |
|      |  |
|      |  |
|      |  |
|      |  |
|      |  |
|      |  |
|      |  |
|      |  |
|      |  |
|      |  |
|      |  |
|      |  |
|      |  |
|      |  |
|      |  |
|      |  |
|      |  |
|      |  |
|      |  |
|      |  |
|      |  |
|      |  |
|      |  |
|      |  |
|      |  |
|      |  |
|      |  |
|      |  |
|      |  |
|      |  |
|      |  |
|      |  |
|      |  |
|      |  |
|      |  |
|      |  |
|      |  |
|      |  |
|      |  |
|      |  |
|      |  |
|      |  |
|      |  |
|      |  |
|      |  |
|      |  |
|      |  |
|      |  |
|      |  |
|      |  |
|      |  |
|      |  |
|      |  |
|      |  |
|      |  |
|      |  |
|      |  |
|      |  |
|      |  |
|      |  |
|      |  |
|      |  |