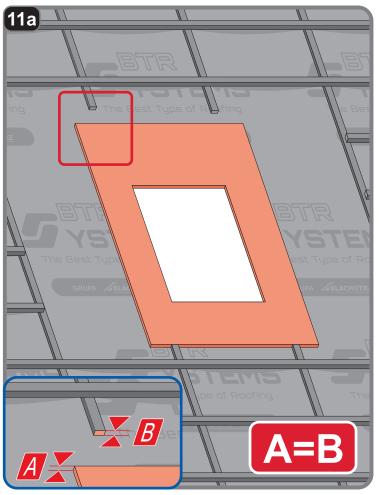

## Instrukcja Montażu





GRUPA **BLACHOTRAPEZ** 



















































| <br> |  |
|------|--|
|      |  |
|      |  |
|      |  |
|      |  |
|      |  |
|      |  |
|      |  |
|      |  |
|      |  |
|      |  |
|      |  |
|      |  |
|      |  |
|      |  |
|      |  |
|      |  |
|      |  |
|      |  |
|      |  |
|      |  |
|      |  |
|      |  |
|      |  |
|      |  |
|      |  |
|      |  |
|      |  |
|      |  |
|      |  |
|      |  |
|      |  |
|      |  |
|      |  |
|      |  |
|      |  |
|      |  |
|      |  |
|      |  |
|      |  |
|      |  |
|      |  |
|      |  |
|      |  |
|      |  |
|      |  |
|      |  |
|      |  |
|      |  |
|      |  |
|      |  |
|      |  |
|      |  |
|      |  |
|      |  |
|      |  |
| <br> |  |
|      |  |
|      |  |
|      |  |
|      |  |
|      |  |
|      |  |
|      |  |
|      |