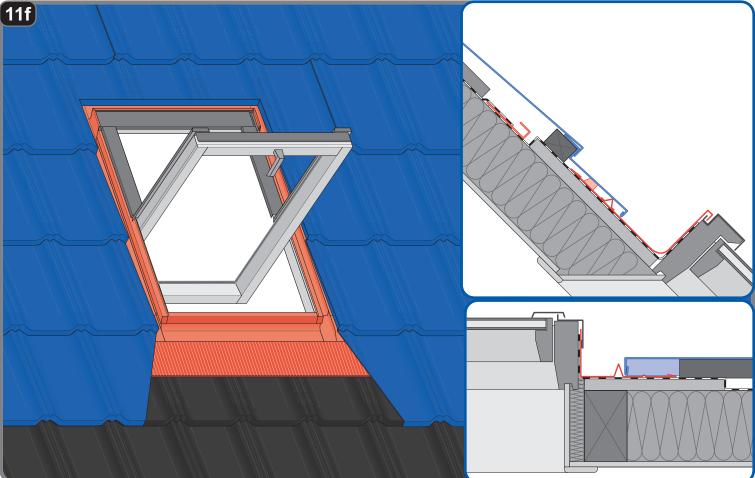

GRUPA BLACHOTRAPEZ

123

Installation of roofing sheets requires specialist knowledge and experience. This manual is a reference material and does not absolve liability contractors from the obligation to comply with the rules of the roofing industry and standards. The assembly methods presented in this manual are indicative general. The installation method required may differ from the one indicated in the manual depending on the type of roof or regional solutions. To take advantage of general instructions and assembly instructions, follow the designer's guidelines or contact our technical support department. Experienced contractors have individual solutions that BTR Systems accepts.