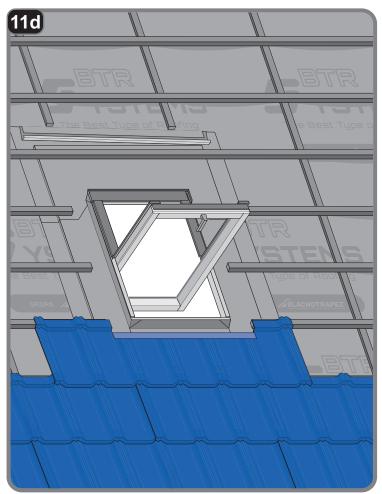

## Instrukcja Montażu





GRUPA **BLACHOTRAPEZ** 



















































| <br> |  |
|------|--|
|      |  |
|      |  |
|      |  |
|      |  |
|      |  |
|      |  |
|      |  |
|      |  |
|      |  |
|      |  |
|      |  |
|      |  |
|      |  |
|      |  |
|      |  |
|      |  |
|      |  |
|      |  |
|      |  |
|      |  |
|      |  |
|      |  |
|      |  |
|      |  |
|      |  |
|      |  |
|      |  |
|      |  |
|      |  |
|      |  |
|      |  |
|      |  |
|      |  |
|      |  |
|      |  |
|      |  |
|      |  |
|      |  |
|      |  |
|      |  |
|      |  |
|      |  |
|      |  |
|      |  |
|      |  |
|      |  |
|      |  |
|      |  |
|      |  |
|      |  |
|      |  |
|      |  |
|      |  |
|      |  |
|      |  |
| <br> |  |
|      |  |
|      |  |
|      |  |
|      |  |
|      |  |
|      |  |
|      |  |
|      |  |
|