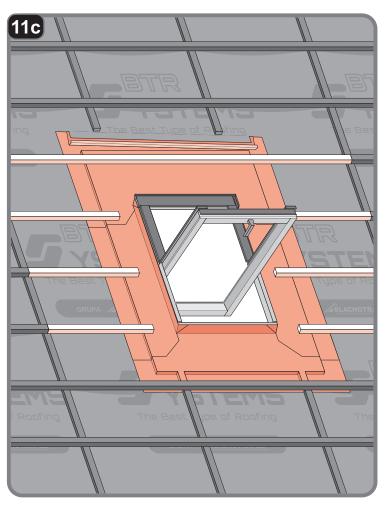

## Instrukcja Montażu





GRUPA **BLACHOTRAPEZ** 



















































| <br> |  |
|------|--|
|      |  |
|      |  |
|      |  |
|      |  |
|      |  |
|      |  |
|      |  |
|      |  |
|      |  |
|      |  |
|      |  |
|      |  |
|      |  |
|      |  |
|      |  |
|      |  |
|      |  |
|      |  |
|      |  |
|      |  |
|      |  |
|      |  |
|      |  |
|      |  |
|      |  |
|      |  |
|      |  |
|      |  |
|      |  |
|      |  |
|      |  |
|      |  |
|      |  |
|      |  |
|      |  |
|      |  |
|      |  |
|      |  |
|      |  |
|      |  |
|      |  |
|      |  |
|      |  |
|      |  |
|      |  |
|      |  |
|      |  |
|      |  |
|      |  |
|      |  |
|      |  |
|      |  |
|      |  |
|      |  |
|      |  |
| <br> |  |
|      |  |
|      |  |
|      |  |
|      |  |
|      |  |
|      |  |
|      |  |
|      |