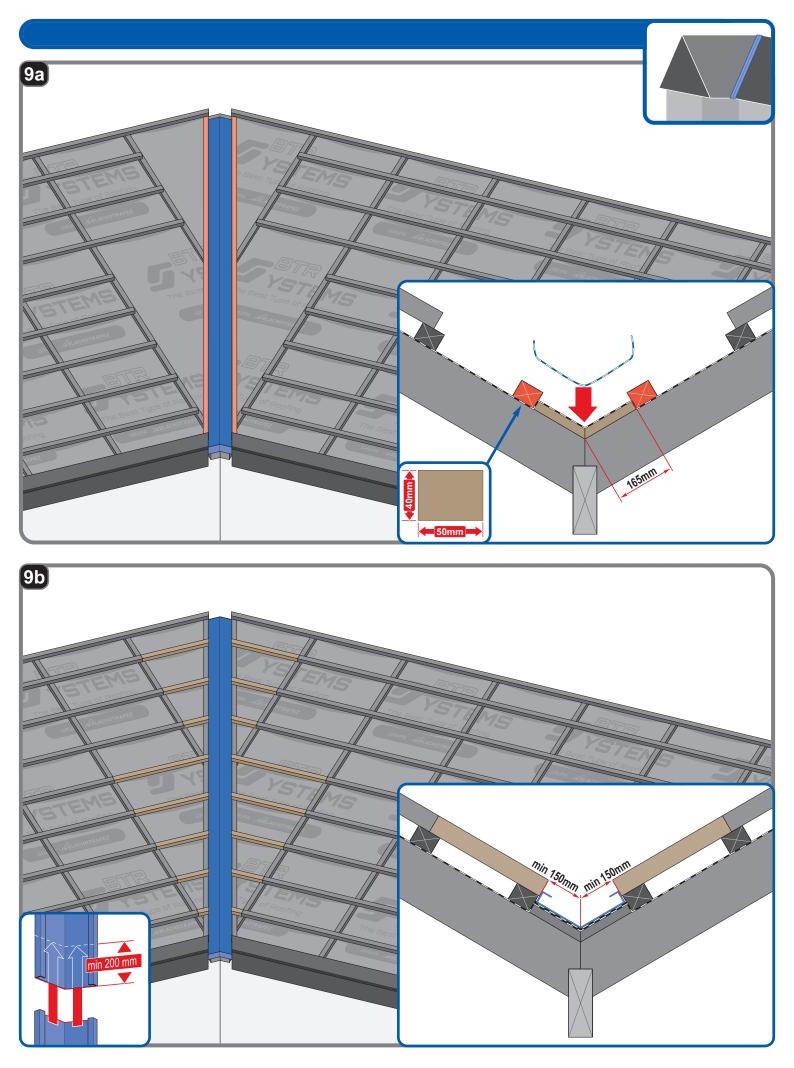

## Instrukcja Montażu

GRUPA **BLACHOTRAPEZ** 

| <br> |  |
|------|--|
|      |  |
|      |  |
|      |  |
|      |  |
|      |  |
|      |  |
|      |  |
|      |  |
|      |  |
|      |  |
|      |  |
|      |  |
|      |  |
|      |  |
|      |  |
|      |  |
|      |  |
|      |  |
|      |  |
|      |  |
|      |  |
|      |  |
|      |  |
|      |  |
|      |  |
|      |  |
|      |  |
|      |  |
|      |  |
|      |  |
|      |  |
|      |  |
|      |  |
|      |  |
|      |  |
|      |  |
|      |  |
|      |  |
|      |  |
|      |  |
|      |  |
|      |  |
|      |  |
|      |  |
|      |  |
|      |  |
|      |  |
|      |  |
|      |  |
|      |  |
|      |  |
|      |  |
|      |  |
|      |  |
|      |  |
| <br> |  |
|      |  |
|      |  |
|      |  |
|      |  |
|      |  |
|      |  |
|      |  |
|      |  |
|      |  |
|      |  |
|      |  |
|      |  |
|      |  |
|      |  |
|      |  |
|      |  |
|      |  |
|      |  |
|      |  |
|      |  |
|      |  |
|      |  |
|      |  |
|      |  |
|      |  |
|      |  |
|      |  |
|      |  |
|      |  |
|      |  |
|      |  |
|      |  |
|      |  |
|      |  |
|      |  |
|      |  |
|      |  |
|      |  |
|      |  |
|      |  |
|      |  |
|      |  |
|      |  |
|      |  |
|      |  |
|      |  |
|      |  |
|      |  |
|      |  |
|      |  |
|      |  |
|      |  |
|      |  |
|      |  |
|      |  |
|      |  |
|      |  |
|      |  |
|      |  |
|      |  |
|      |  |
|      |  |
|      |  |
|      |  |
|      |  |