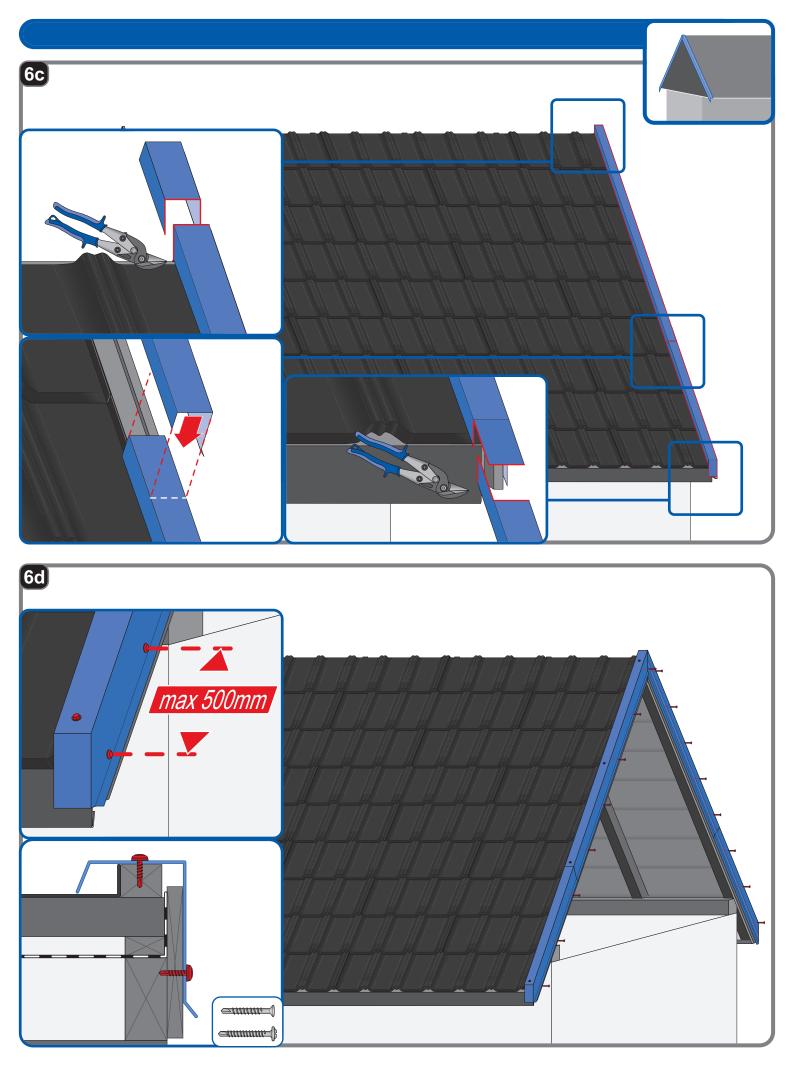

GRUPA BLACHOTRAPEZ

123

Installation of roofing sheets requires specialist knowledge and experience. This manual is a reference material and does not absolve liability contractors from the obligation to comply with the rules of the roofing industry and standards. The assembly methods presented in this manual are indicative general. The installation method required may differ from the one indicated in the manual depending on the type of roof or regional solutions. To take advantage of general instructions and assembly instructions, follow the designer's guidelines or contact our technical support department. Experienced contractors have individual solutions that BTR Systems accepts.