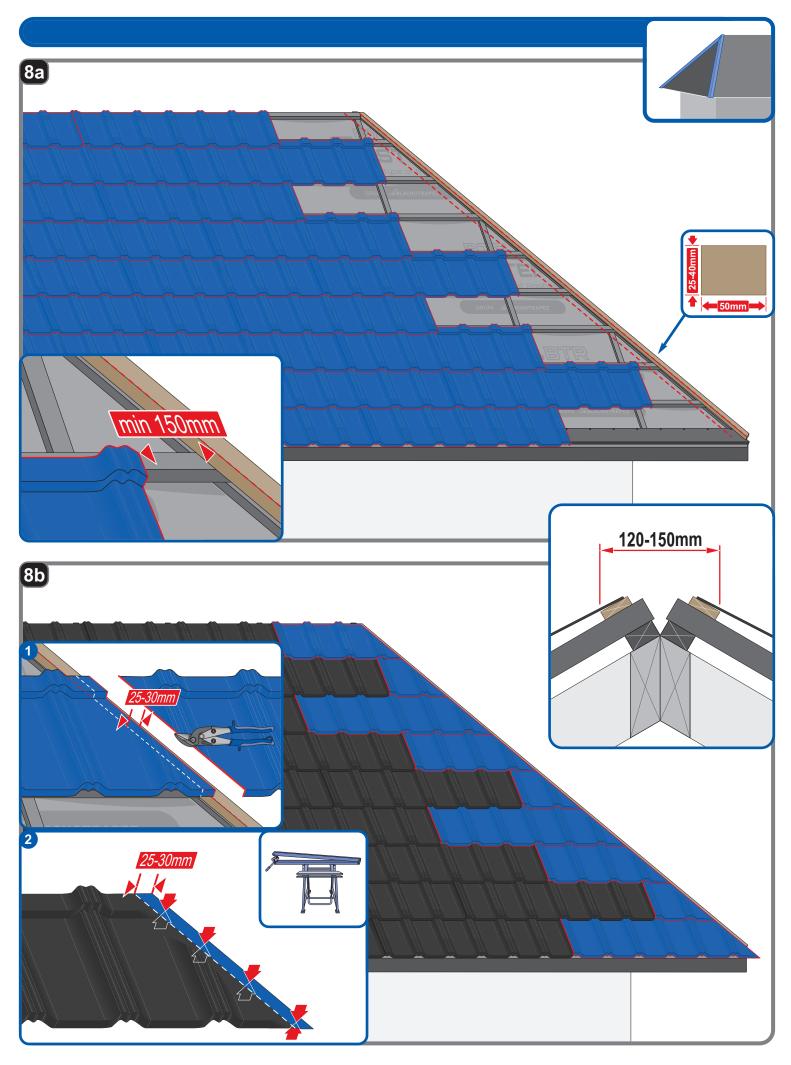

GRUPA BLACHOTRAPEZ

123

Installation of roofing sheets requires specialist knowledge and experience. This manual is a reference material and does not absolve liability contractors from the obligation to comply with the rules of the roofing industry and standards. The assembly methods presented in this manual are indicative general. The installation method required may differ from the one indicated in the manual depending on the type of roof or regional solutions. To take advantage of general instructions and assembly instructions, follow the designer's guidelines or contact our technical support department. Experienced contractors have individual solutions that BTR Systems accepts.