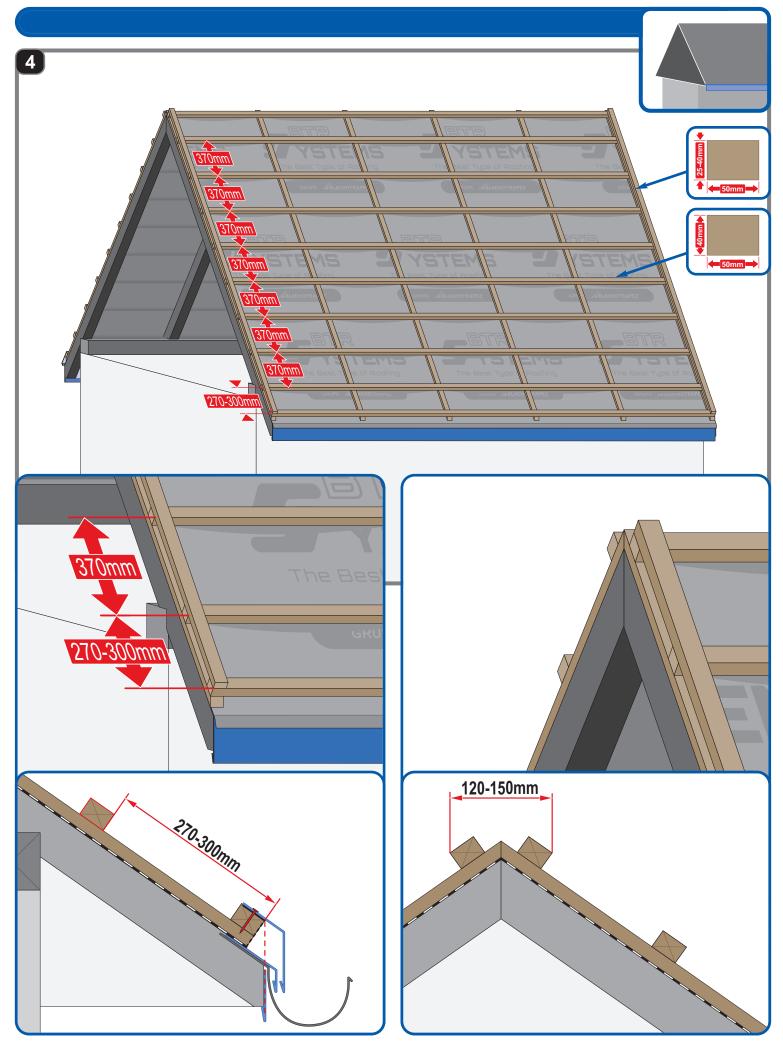

GRUPA BLACHOTRAPEZ

123

Installation of roofing sheets requires specialist knowledge and experience. This manual is a reference material and does not absolve liability contractors from the obligation to comply with the rules of the roofing industry and standards. The assembly methods presented in this manual are indicative general. The installation method required may differ from the one indicated in the manual depending on the type of roof or regional solutions. To take advantage of general instructions and assembly instructions, follow the designer's guidelines or contact our technical support department. Experienced contractors have individual solutions that BTR Systems accepts.