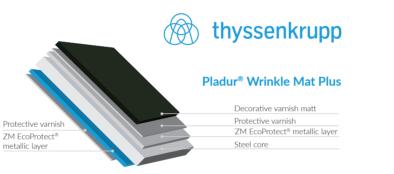

### Pladur<sup>®</sup> Wrinkle Mat Plus

### **General Information**

Painted sheets with metallic layer ZM EcoProtect<sup>®</sup>. PLADUR ZM coating system consists in coating the steel core with a layer of zinc and magnesium weighing 160 g/m<sup>2</sup> and at least two layers (primer and top layer) of organic coating.

#### Material

| be and weight of coating metallic<br>on both sides together | ZM 160 [g/m <sup>2</sup> ]            |  |
|-------------------------------------------------------------|---------------------------------------|--|
| Coating system                                              | 2-layer                               |  |
| Organic coating thickness side A                            | 50 [μm]                               |  |
| Environmental classification according to EN ISO 12944-2    | C4                                    |  |
| Reaction to fire                                            | E                                     |  |
| Resistance to external fire                                 | B roof (t1), B roof (t2), B roof (t3) |  |
| Guarantee                                                   |                                       |  |
| Perforation guarantee<br>Pladur® Wrinkle Mat Plus           | 60 years                              |  |